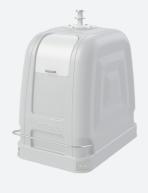

BILATERAL LOADING CONTAINER

# **2SIDE SYSTEM 3600**

3600 L
Capacity

1440 Kg
Load

1180 mm
Opening height

#### **EQUIPMENT AND ACCESSORIES**

- Lifting system: double hook or Kinshofer.
- Circular loading opening at a height of 1180 mm.
- Corrosion-protected metal lifting-emptying system.
- Large personalisation space with maximum dimensions of 1145 x 480 mm (upper area) and 580 x 215 mm (lower area).
- Overlapping bottom gates to prevent spillage and to store leachate (compliance with EN 13071, 2% capacity).