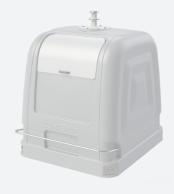

design.
- Versions for each type of collection: paper, glass, packaging and organic.
- Recyclability rate: 100%...
- Treatment of the components by white zinc plating.

#### **CERTIFICATIONS**

- This product has the following official certifications:
  - -EN 13071-1 European Standard.
  - -17001 Universal Accessibility Standard.
  - -Ecodesign Certificate, UNE-EN ISO 14006 standard.

#### **EQUIPMENT AND ACCESSORIES**

- Lifting system: double hook or Kinshofer.
- Circular loading opening at a height of 1180 mm.
- Corrosion-protected metal lifting-emptying system.
- Large personalisation space with maximum dimensions of 1145 x 480 mm (upper area) and 580 x 215 mm (lower area).
- Overlapping bottom gates to prevent spillage and to store leachate (compliance with EN 13071, 2% capacity).









### BILATERAL LOADING CONTAINER

# **2SIDE SYSTEM 3600**

### **CUSTOMISATION AND EQUIPMENT**

Possibility of customising the container with different accessories to offer solutions adapted to every need: lid opening pedal, hinged lid, manual lock, customisation.



PEDAL



MANUAL LOCK



LENGTHWISE AND CROSSWISE POSITIONING



LIFTING SYSTEMS Double hook Kinshofer



TELESCOPIC ROD





CUSTOMISATION Upper area: 1145 x 480 mm Lower area: 580 x 215 mm



**OPENINGS ON BOTH SIDES** 



**OVERLAPPING GATES** 



LID OPTIONS Hinged lid Rectangular opening 900x200 mm Two openings Ø200 mm Two openings Ø300 mm