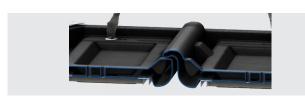

#### **EQUIPMENT AND ACCESSORIES**

- Lifting system: double hook or Kinshofer.
- Circular loading opening at a height of 1180 mm.
- Corrosion-protected metal lifting-emptying system.
- Large personalisation space with maximum dimensions of 1145 x 480 mm (upper area) and 580 x 215 mm (lower area).
- Overlapping bottom gates to prevent spillage and to store leachate (compliance with EN 13071, 2% capacity).