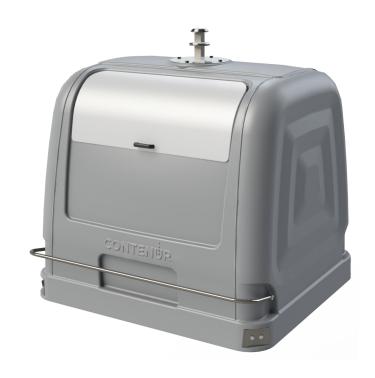

BILATERAL LOADING CONTAINER

# **2SIDE SYSTEM 3600**

3600 L
Capacity

1440 Kg
Load

1180 mm
Opening height