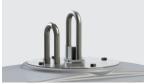

#### **EQUIPMENT AND ACCESSORIES**

- Lifting system: double hook or Kinshofer.
- Circular loading opening at a height of 1180 mm.
- Corrosion-protected metal lifting-emptying system.
- Large personalisation space with maximum dimensions of 1145 x 480 mm (upper area) and 580 x 215 mm (lower area).
- Overlapping bottom gates to prevent spillage and to store leachate (compliance with EN 13071, 2% capacity).

PEDAL

MANUAL LOCK

LENGTHWISE AND CROSSWISE POSITIONING

LIFTING SYSTEMS Double hook Kinshofer

TELESCOPIC ROD

CUSTOMISATION Upper area: 1145 x 480 mm Lower area: 580 x 215 mm

**OPENINGS ON BOTH SIDES** 

**OVERLAPPING GATES** 