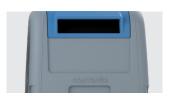

#### **EQUIPMENT AND ACCESSORIES**

- Lifting system: double hook or Kinshofer.
- Circular loading opening at a height of 1180 mm.
- Corrosion-protected metal lifting-emptying system.
- Large personalisation space with maximum dimensions of 1145 x 480 mm (upper area) and 580 x 215 mm (lower area).
- Overlapping bottom gates to prevent spillage and to store leachate (compliance with EN 13071, 2% capacity).

### **CUSTOMISATION AND EQUIPMENT**

Possibility of customising the container with different accessories to offer solutions adapted to every need: lid opening pedal, hinged lid, manual lock, customisation.