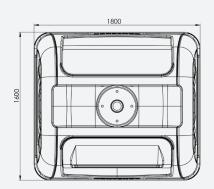

BILATERAL LOADING CONTAINER

# **2SIDE SYSTEM 3600**

3600 L
Capacity

1440 Kg
Load

1180 mm
Opening height



#### **TECHNICAL SPECIFICATIONS**









BILATERAL LOADING CONTAINER

# **2SIDE SYSTEM 3600**

#### **FEATURES**

- Manufactured by rotational moulding with high-density linear polyethylene, mass-coloured and stabilised against the combined action of water and UV rays.
- Recyclable and environmentally friendly materials are used in their production.
- The pigments used do not contain heavy materials.
- The body is provided with ribs for strength and resistance. Exclusive CONTENUR design.
- Versions for each type of collection: paper, glass, packaging and organic.
- Recyclability rate: 100%...
- Treatment of the components by white zinc plating.

#### **CERTIFICATIONS**

- This product has the following official certifications:
  - -EN 13071-1 European Standard.
  - -17001 Universal Accessibility Standard.
  - -Ecodesign Certi