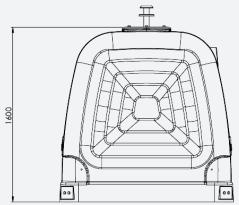

BILATERAL LOADING CONTAINER

# **2SIDE SYSTEM 3600**

3600 L
Capacity

1440 Kg
Load

1180 mm
Opening height



#### **TECHNICAL SPECIFICATIONS**









BILATERAL LOADING CONTAINER

# **2SIDE SYSTEM 3600**

#### **FEATURES**

- Manufactured by rotational moulding with high-density linear polyethylene, mass-coloured and stabilised against the combined action of water and UV rays.
- Recyclable and environmentally friendly materials are used in their production.
- The pigments used do not contain heavy materials.
- The body is provided with ribs for strength and resistance. Exclusive CONTENUR design.
- Versions for each type of collection: paper, glass, packaging and organic.
- Recyclability rate: 100%...
- Treatment of the components by white zinc plating.

#### **CERTIFICATIONS**

- This product has the following official certifications:
  - -EN 13071-1 European Standard.
  - -17001 Universal Accessibility Standard.
  - -Ecodesign Cer