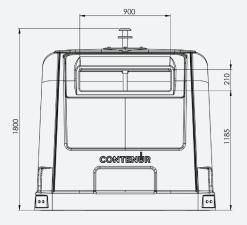

# **2SIDE SYSTEM 3600**

3600 L
Capacity

1440 Kg
Load

1180 mm
Opening height

#### **EQUIPMENT AND ACCESSORIES**

- Lifting system: double hook or Kinshofer.
- Circular loading opening at a height of 1180 mm.
- Corrosion-protected metal lifting-emptying system.
- Large personalisation space with maximum dimensions of 1145 x 480 mm (upper area) and 580 x 215 mm (lower area).
- Overlapping bottom gates to prevent spillage and to store leachate (compliance with EN 13071, 2% capacity).