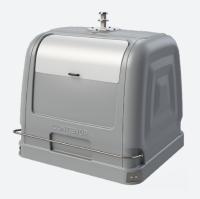

### **CUSTOMISATION AND EQUIPMENT**

Possibility of customising the container with different accessories to offer solutions adapted to every need: lid opening pedal, hinged lid, manual lock, customisation.

PEDAL

MANUAL LOCK

LENGTHWISE AND CROSSWISE POSITIONING

LIFTING SYSTEMS Double hook Kinshofer

TELESCOPIC ROD

CUSTOMISATION Upper area: 1145 x 480 mm Lower area: 580 x 215 mm

**OPENINGS ON BOTH SIDES** 

**OVERLAPPING GATES** 